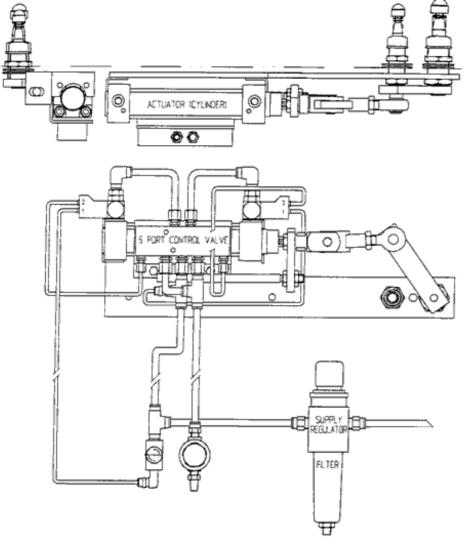

## **PNEUMATIC PANTOGRAPH WIPER**

## **SPECIFICATIONS**





## **WIPER ARMS AND BLADES**

| Pantograph Arms            | Pendulum Arms             | Blades                   |
|----------------------------|---------------------------|--------------------------|
| P81                        | F80                       | B140                     |
| Heavy Duty Fixed.          | Heavy Duty Fixed.         | Curved Blade.            |
| Lengths:                   | Lengths:                  |                          |
| 24" to 60" (610mm/1525mm)  | 24" to 60" (610mm/1525mm) | Lengths:                 |
| max                        | 14mm Blade Clip           | 12" / 28" (310mm / 710mm |
| 20mm & 14mm Blade Clip     | Drive Head: 16mm          |                          |
| (included)                 |                           | Lengths: