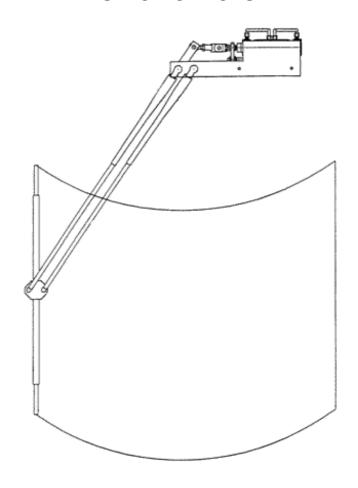

## **WIPER ARMS AND BLADES**

| Pantograph Arms            | Pendulum Arms             | Blades                   |
|----------------------------|---------------------------|--------------------------|
| P81                        | F80                       | B140                     |
| Heavy Duty Fixed.          | Heavy Duty Fixed.         | Curved Blade.            |
| Lengths:                   | Lengths:                  |                          |
| 24" to 60" (610mm/1525mm)  | 24" to 60" (610mm/1525mm) | Lengths:                 |
| max                        | 14mm Blade Clip           | 12" / 28" (310mm / 710mm |
| 20mm & 14mm Blade Clip     | Drive Head: 16mm          |                          |
| (included)                 |                           | Lengths:                 |
| Driver & Idler Heads: 16mm | F81                       | 32" (810mm), 36" (960mm) |
|                            | Heavy Duty Fixed.         | & 39" (1000mm)           |
|                            | Lengths:                  |                          |
|                            | 24" to 60" (610mm/1525mm) |                          |
|                            | 20mm Blade Clip           |                          |
|                            | Drive Head: 16mm          |                          |