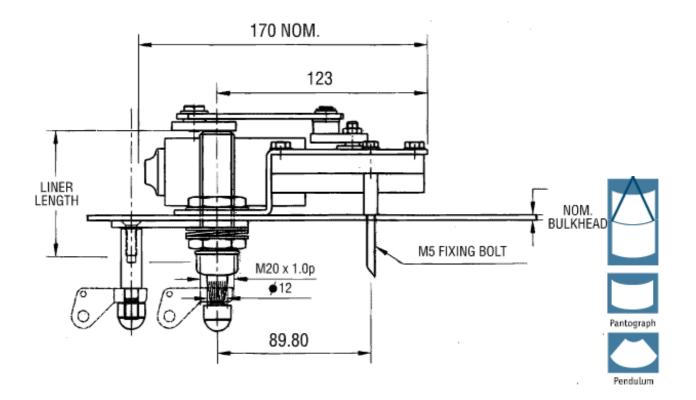

## **Spindle Centres**

Between Drive Liner and Idler = 50mm

**Drive Liner: M20** 

Brass Liner / 12mm Spindle • Liner lengths =See Table Below

Arms P5 and F6

# **Unit Weight**

Allowing for the maximum arm and blade lengths: 1.4Kgs (3lbs)

| LINER<br>LENGTH | BULKHEAD<br>THICKNESS UP<br>TO |  |
|-----------------|--------------------------------|--|
| 75mm            | 6mm                            |  |
| 80mm            | 11mm                           |  |
| 90mm            | 21mm                           |  |
| 100mm           | 31mm                           |  |