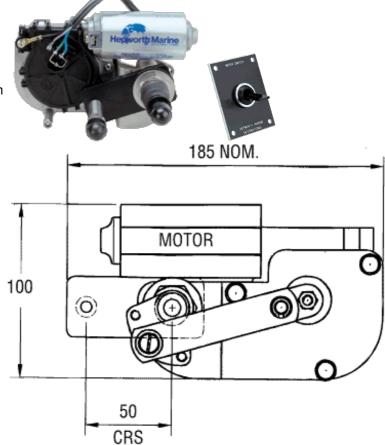

## **Spindle Centres**

Between Drive Liner and Idler = 50mm

**Drive Liner: M20** 

Brass Liner / 12mm Spindle • Liner lengths =See Table Below

Arms P5 and F6

# **Unit Weight**

Allowing for the maximum arm and blade lengths: 1.4Kgs (3lbs)

| LINER<br>LENGTH | BULKHEAD<br>THICKNESS UP<br>TO |  |
|-----------------|--------------------------------|--|
| 75mm            | 6mm                            |  |
| 80mm            | 11mm                           |  |
| 90mm            | 21mm                           |  |
| 100mm           | 31mm                           |  |