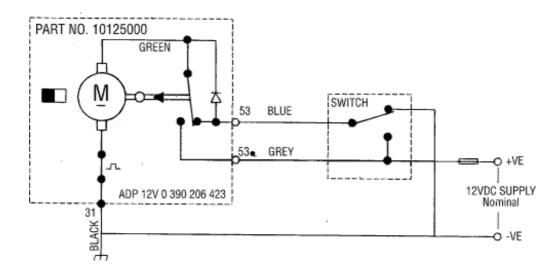

nd F6

# **Unit Weight**

Allowing for the maximum arm and blade lengths: 1.4Kgs (3lbs)

| LINER<br>LENGTH | BULKHEAD<br>THICKNESS UP<br>TO |  |
|-----------------|--------------------------------|--|
| 75mm            | 6mm                            |  |
| 80mm            | 11mm                           |  |
| 90mm            | 21mm                           |  |
| 100mm           | 31mm                           |  |





# **Pantograph Arms**

**P5** Light Duty. Lengths:

12"/20" (310mm/510mm)

14mm Blade Clip **Drive Head:** 12mm

## **Pendulum Arms**

**F6** Light Duty 10"/20" (250mm/510mm) 14mm Blade Clip

Drive Head: 12mm

#### **Blades**

B140 Curved Blade

Lengths:

12" to 20" (310mm to

510mm) max.

For use with Arm Types:

Pendulum F6 Pantograph P5

## **ELECTRICAL DETAILS**