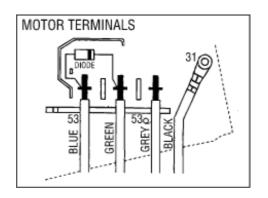

F6

# **Unit Weight**

Allowing for the maximum arm and blade lengths: 1.4Kgs (3lbs)

| LINER<br>LENGTH | BULKHEAD<br>THICKNESS UP<br>TO |  |
|-----------------|--------------------------------|--|
| 75mm            | 6mm                            |  |
| 80mm            | 11mm                           |  |
| 90mm            | 21mm                           |  |
| 100mm           | 31mm                           |  |





# **Pantograph Arms**

**P5** Light Duty. Lengths:

12"/20" (310mm/510mm)

14mm Blade Clip **Drive Head:** 12mm

## **Pendulum Arms**

**F6** Light Duty 10"/20" (250mm/510mm) 14mm Blade Clip

Drive Head: 12mm

#### **Blades**

B140 Curved Blade

Lengths:

12" to 20" (310mm to

510mm) max.

For use with Arm Types:

Pendulum F6 Pantograph P5

## **ELECTRICAL DETAILS**